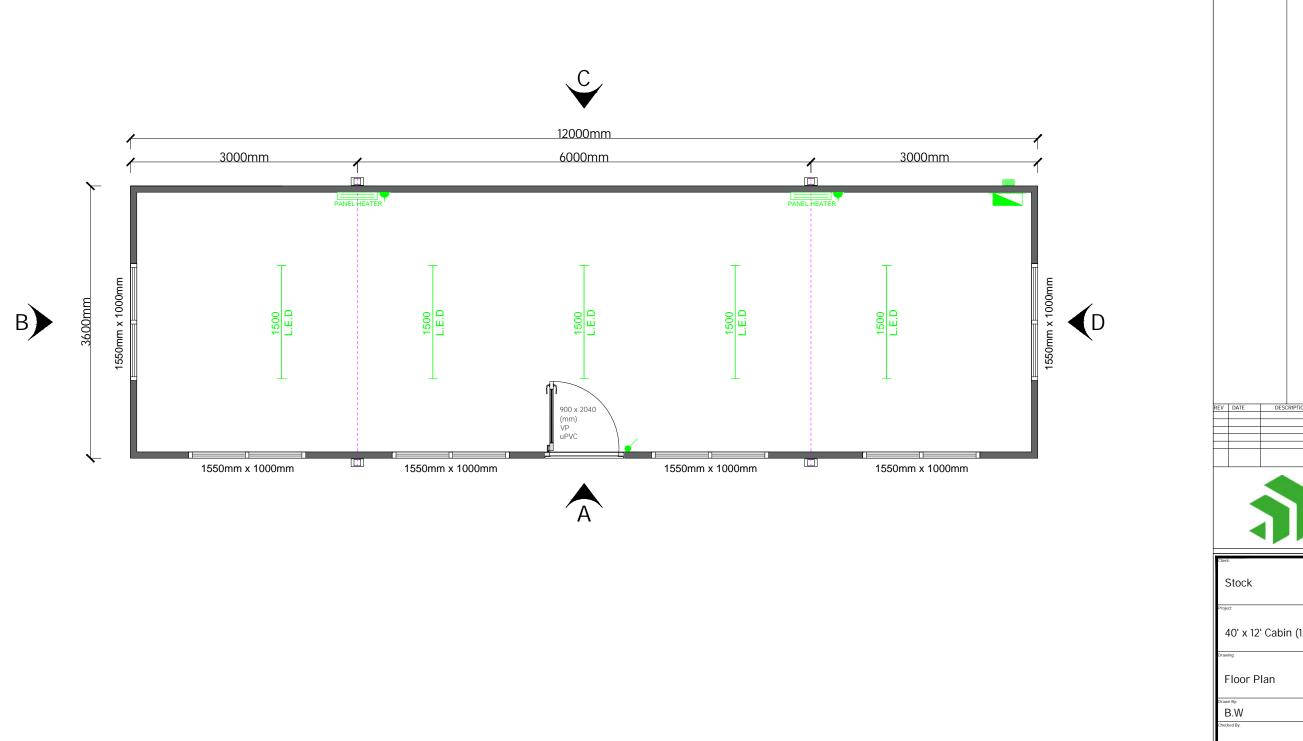

|                       | Distribution Board                      |   |
|-----------------------|-----------------------------------------|---|
| <b>223</b>            | Electrical Inlet                        |   |
| •                     | 20A Double Pole Lightswitch (1200 AFFL) | ) |
| <b>₩</b>              | Double 13Amp Socket (450mm AFFL)        |   |
| Heating               |                                         |   |
| PANEL HEATER          | Panel Heater                            |   |
| Lighting              |                                         |   |
| 1500<br>L.E.D         | L.E.D Batten Light                      |   |
|                       |                                         |   |
|                       |                                         |   |
|                       |                                         |   |
|                       |                                         |   |
|                       |                                         |   |
|                       |                                         |   |
|                       |                                         |   |
|                       |                                         |   |
|                       |                                         |   |
|                       |                                         |   |
|                       |                                         |   |
|                       |                                         |   |
|                       |                                         |   |
|                       |                                         |   |
|                       |                                         |   |
|                       |                                         |   |
|                       |                                         |   |
|                       |                                         |   |
|                       |                                         |   |
|                       |                                         |   |
|                       |                                         |   |
|                       |                                         |   |
|                       |                                         |   |
|                       |                                         |   |
|                       |                                         |   |
|                       |                                         |   |
|                       |                                         |   |
|                       |                                         |   |
|                       |                                         |   |
| REV DATE DES          | RIPTION By                              |   |
| REV DATE DES          | CRIPTION By                             |   |
| REV DATE DES          | ERIPTION By                             |   |
| REV DATE DES          | CRIPTION By                             |   |
| REV DATE DES          |                                         |   |
| REV DATE DES          | New<br>Cabin<br>Space                   |   |
| REV DATE DESI         |                                         |   |
| Clerk                 |                                         |   |
| 1                     |                                         |   |
| Clerk                 |                                         |   |
| Client: Stock Project | New<br>Cabin<br>Space                   |   |
| Client: Stock Project |                                         |   |