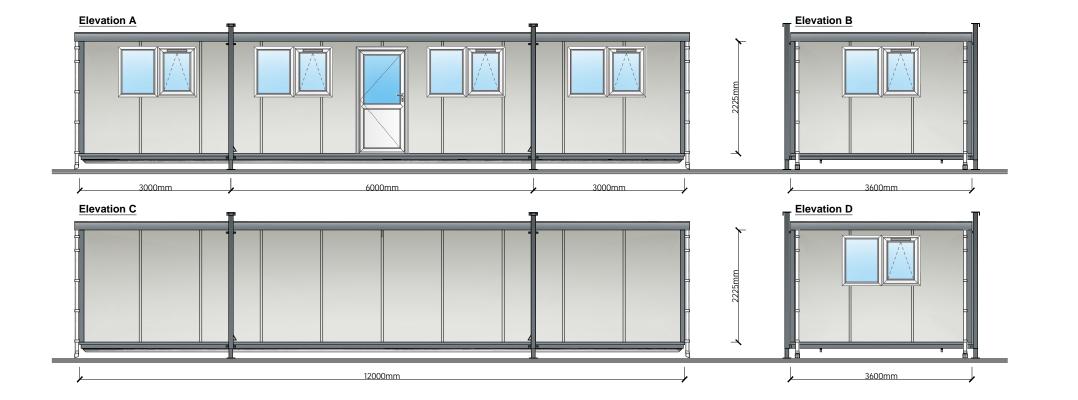

Drawing Legend

| Stock                        |        |                  |  |
|------------------------------|--------|------------------|--|
| Project:                     |        |                  |  |
| 40' x 12' Cabin (12m x 3.6m) |        |                  |  |
| Drawing:                     |        |                  |  |
| Elevations                   |        |                  |  |
| Drawn By:                    | Date:  |                  |  |
| B.W                          | 15/    | 15/01/25         |  |
| Checked By:                  | Sheet: | Scale:           |  |
|                              | A3     | 1:75             |  |
| Drawing Number:              | Rev:   | Stock Reference: |  |
|                              |        |                  |  |
|                              |        |                  |  |