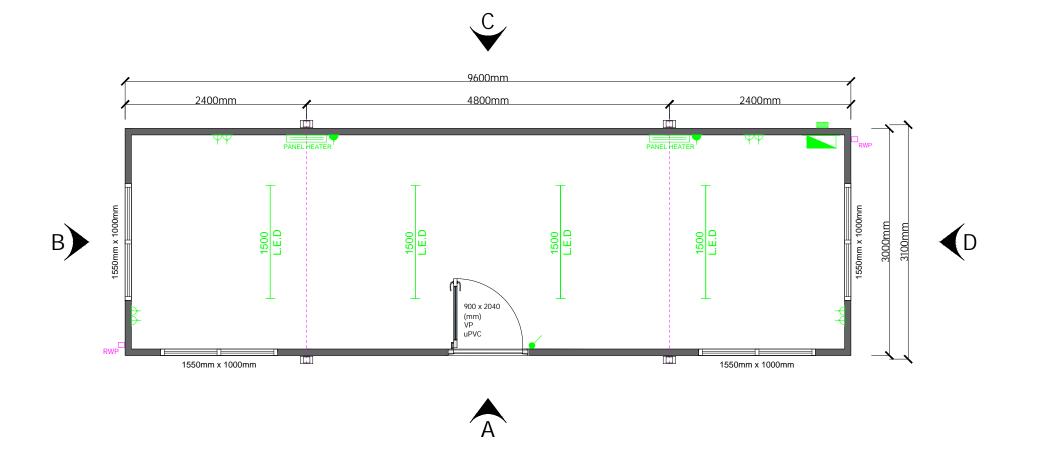

| Client:                           |      |                  |  |
|-----------------------------------|------|------------------|--|
|                                   |      |                  |  |
| 32' x 10' B Cabin (9.6m x 3m)     |      |                  |  |
| <sup>Drawing:</sup><br>Floor Plan |      |                  |  |
| Drawn By:<br>B.W                  | 10/1 | /10/24           |  |
| Checked By:                       | A3   | 1:50             |  |
| Drawing Number:                   | Rev: | Stock Reference: |  |