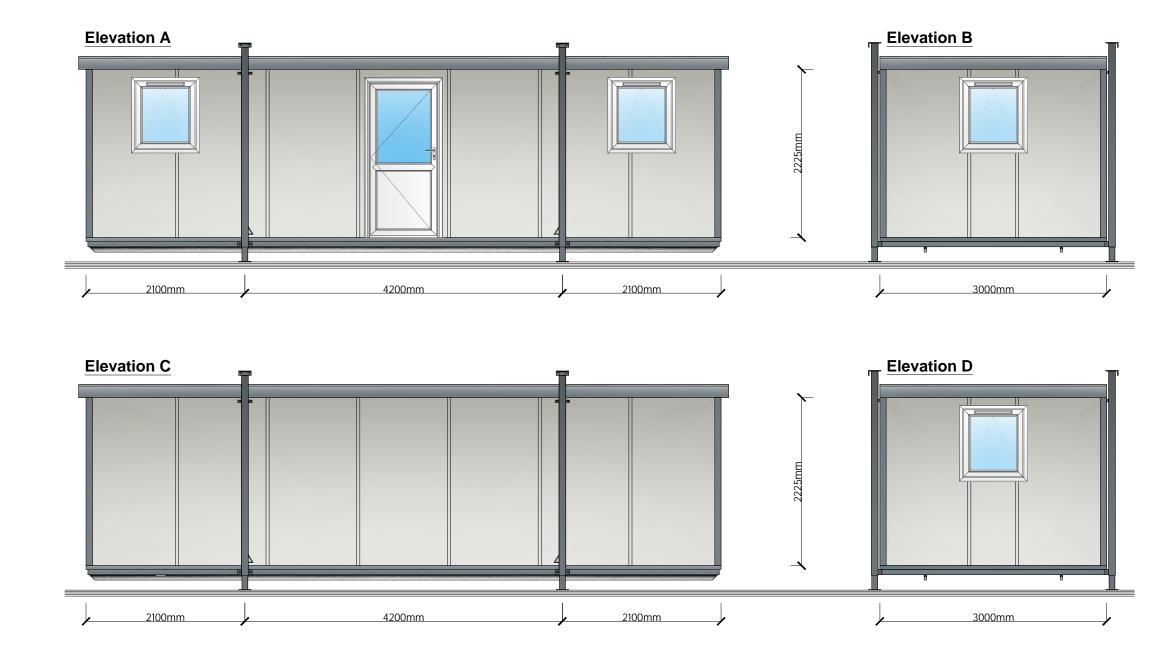

|                                        |            | awing | Leger          | nd              |     |
|----------------------------------------|------------|-------|----------------|-----------------|-----|
|                                        |            |       |                |                 |     |
|                                        |            |       |                |                 |     |
|                                        |            |       |                |                 |     |
|                                        |            |       |                |                 |     |
|                                        |            |       |                |                 |     |
|                                        |            |       |                |                 |     |
|                                        |            |       |                |                 |     |
|                                        |            |       |                |                 |     |
|                                        |            |       |                |                 |     |
|                                        |            |       |                |                 |     |
|                                        |            |       |                |                 |     |
|                                        |            |       |                |                 |     |
|                                        |            |       |                |                 |     |
|                                        |            |       |                |                 |     |
|                                        |            |       |                |                 |     |
|                                        |            |       |                |                 |     |
|                                        |            |       |                |                 |     |
|                                        |            |       |                |                 | Ву  |
| REV DATE                               | DESCRIPTIO | N     |                |                 | - É |
| XEV DATE                               | DESCRIPTIO | N     |                |                 |     |
|                                        |            |       | Ne<br>Ca<br>Sp | w<br>bin<br>ace |     |
| EV DATE                                |            |       | Ne<br>Ca<br>Sp | w<br>bin<br>ace |     |
| Client                                 | <b>)</b>   |       |                |                 |     |
| Client                                 | DESCRIPTIO |       |                |                 |     |
| Cheet Project 28' x 10 Drawing Elevati | )' A Cabin |       | x 3m)          |                 |     |
| Client Project: 28' x 10 Drawing       | )' A Cabin |       | x 3m)          |                 |     |