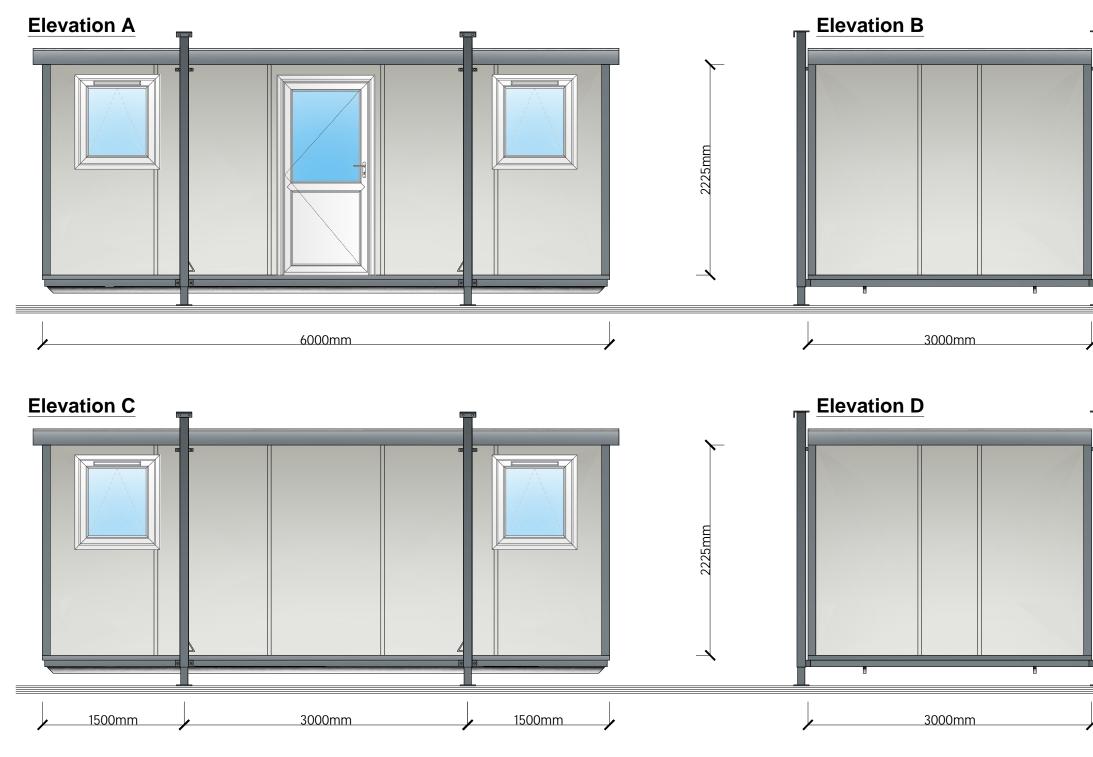

|  | Drawing Legend                                                                                     |                                |                                                                                              |                                       |                                                               |                            |
|--|----------------------------------------------------------------------------------------------------|--------------------------------|----------------------------------------------------------------------------------------------|---------------------------------------|---------------------------------------------------------------|----------------------------|
|  |                                                                                                    |                                |                                                                                              |                                       |                                                               |                            |
|  | Drawing:<br>Elevatio<br>Drawn By:<br>B.W<br>Checked By:<br>Drawing Number:<br>This drawing is to 1 | ' A Ca<br>ons                  | bin (6m x                                                                                    | Date:<br>11/10<br>Sheet<br>A3<br>Rev: | 2 W<br>bin<br>ace<br>0/24<br>Sate<br>1:40<br>Stock Reference: |                            |
|  | dimensions mus<br>drawi                                                                            | t be checked<br>ings. The oriç | njunction with all re<br>and verified on site<br>ginator should be no<br>pyright and remains | before comm<br>tified immedi          | encing any work o<br>ately of any discre                      | r producing shop<br>bancy. |