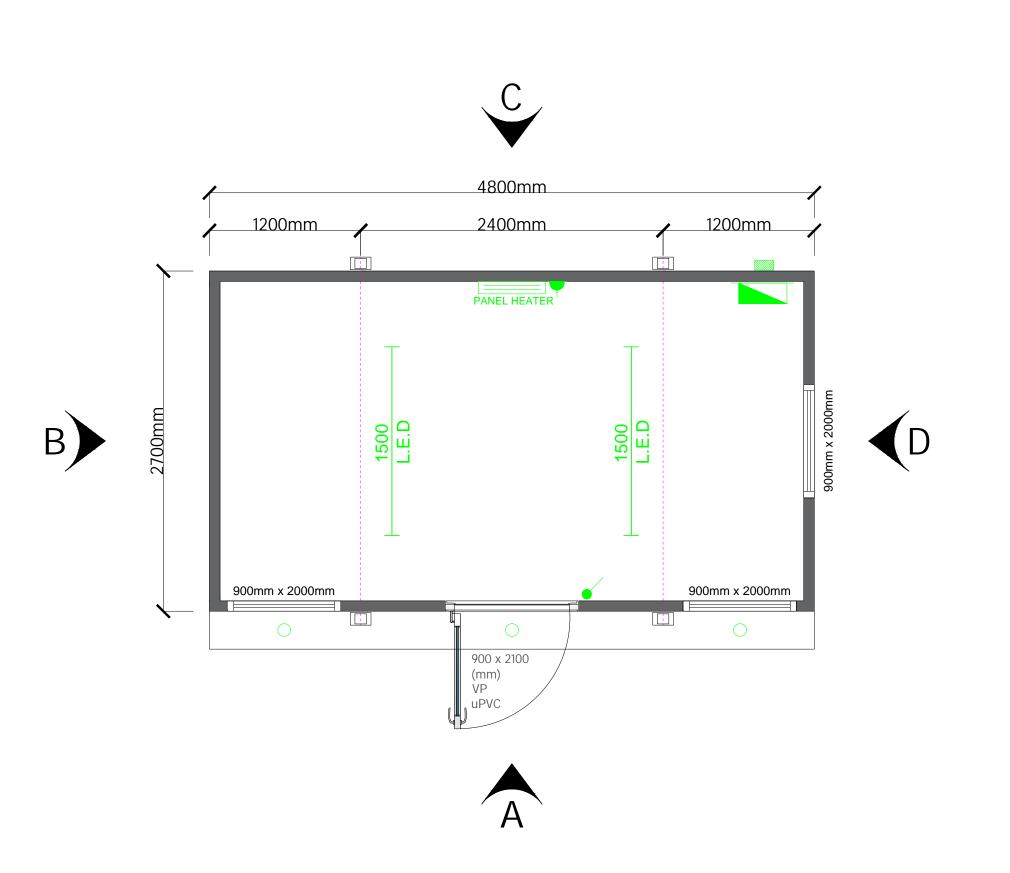

| roject:                  |                      |     |
|--------------------------|----------------------|-----|
| roject:                  |                      |     |
| 16' x 10' Timber         | clad Cabin (4.8m x 3 | 3m) |
|                          |                      |     |
|                          |                      |     |
| rawing:                  |                      |     |
| Floor Plan               |                      |     |
| Floor Plan               |                      |     |
| Floor Plan               | Date:                |     |
| Floor Plan  rawn By: B.W | 13/12/24             |     |
| Floor Plan               |                      |     |