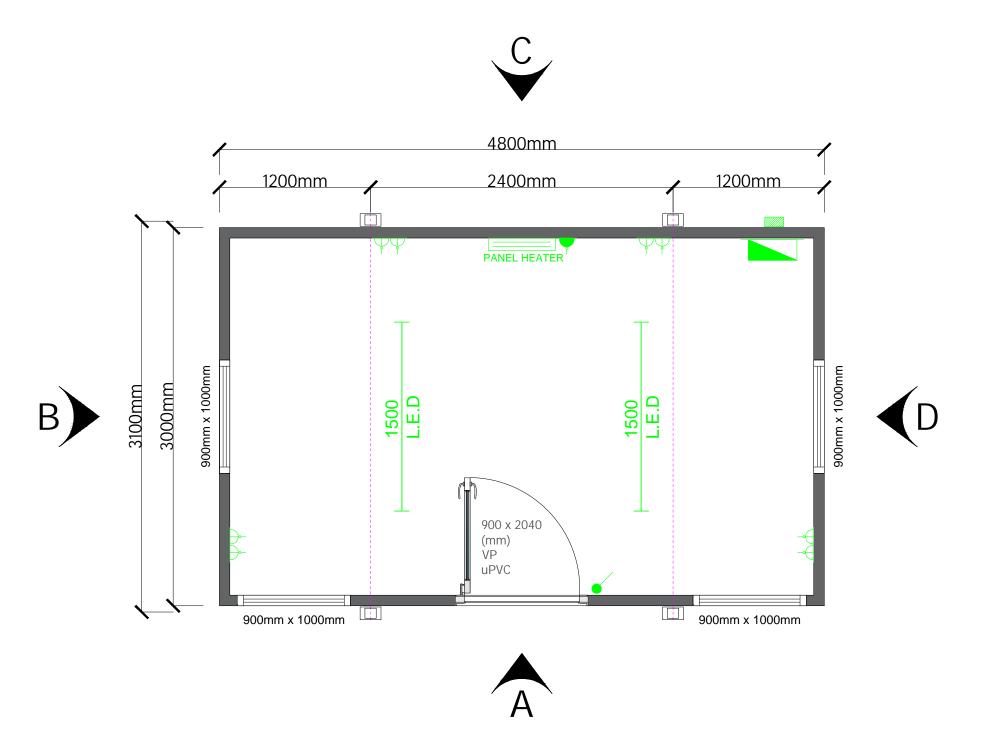

Drawing Legend

| Project:              |                      |                            |
|-----------------------|----------------------|----------------------------|
| Project:              |                      |                            |
|                       |                      |                            |
| 16' x 10' A Cabin (4. | .8m x 3m             | )                          |
| `                     |                      | ,                          |
| Drawing:              |                      |                            |
| Floor Plan            |                      |                            |
|                       |                      |                            |
| Drawn By:             | Date:                |                            |
|                       |                      |                            |
| B.W                   | 11/1                 | 0/24                       |
| B.W<br>Checked By:    | 11/1<br>Sheet:<br>A3 | 0/24<br>  Scale:<br>  1:30 |