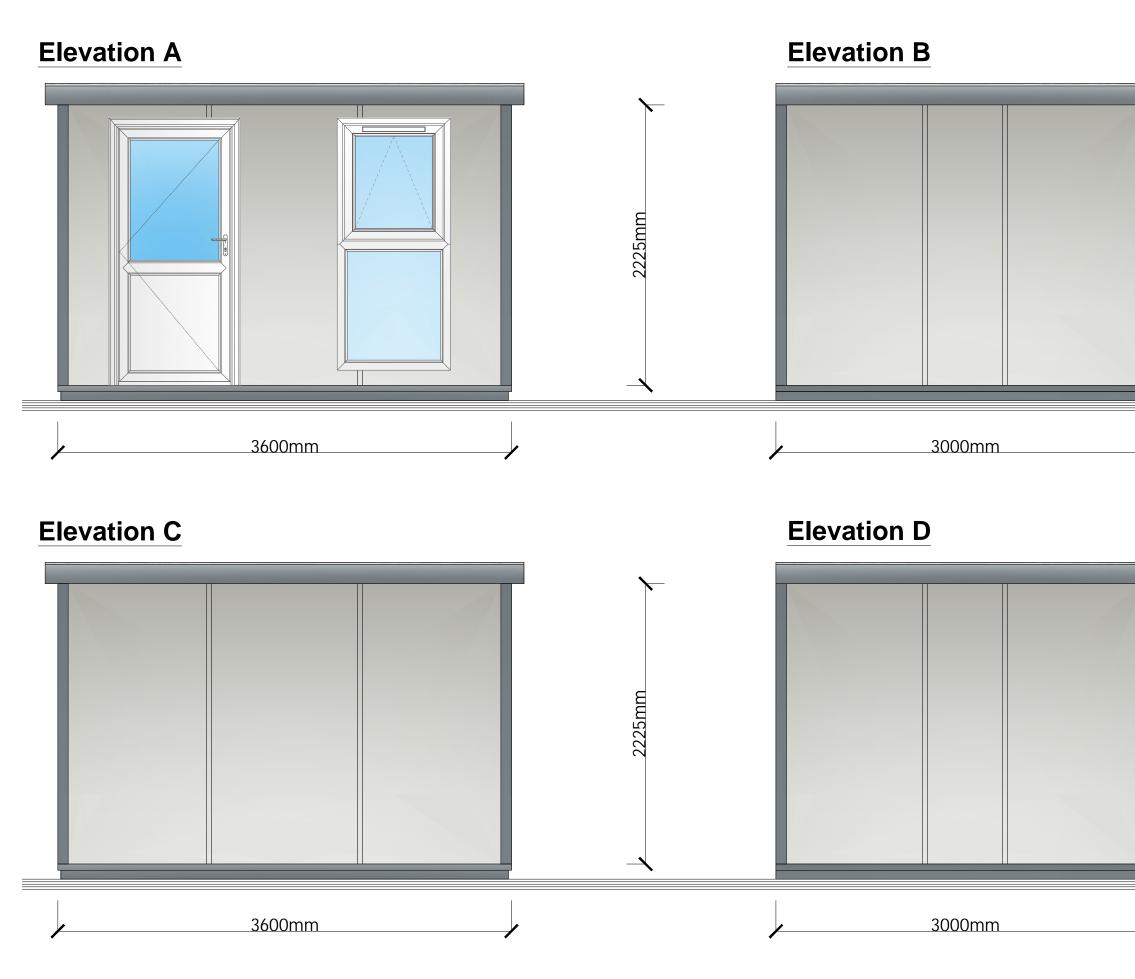

|   |                                                     | Drawing Legend                                             |                                                                                                                                                     |                                   |  |
|---|-----------------------------------------------------|------------------------------------------------------------|-----------------------------------------------------------------------------------------------------------------------------------------------------|-----------------------------------|--|
|   |                                                     |                                                            |                                                                                                                                                     |                                   |  |
|   |                                                     |                                                            |                                                                                                                                                     |                                   |  |
|   |                                                     |                                                            |                                                                                                                                                     |                                   |  |
| 1 |                                                     |                                                            |                                                                                                                                                     |                                   |  |
|   |                                                     |                                                            |                                                                                                                                                     |                                   |  |
|   | REV DATE                                            | DESCRIPTION                                                | Νοω                                                                                                                                                 | By                                |  |
|   | Client:                                             |                                                            | New<br>Cabin<br>Space                                                                                                                               | 2                                 |  |
|   | Project<br>12' x 10' A Cabin (3.6m x 3m)<br>Drawing |                                                            |                                                                                                                                                     |                                   |  |
|   | Elevatio                                            | ons                                                        |                                                                                                                                                     |                                   |  |
|   | Drawn By:<br>B.W<br>Checked By:<br>Drawing Number:  |                                                            | Date:<br>11/10/24<br>Sheet:<br>A3 1:30<br>Rey: Stock Reference:                                                                                     |                                   |  |
|   | dimensions mus<br>draw                              | t be checked and verified o<br>ings. The originator should | n all related drawings. Do not scal-<br>on site before commencing any we<br>be notified immediately of any dis-<br>emains the property of New Cabin | rk or producing shop<br>crepancy. |  |