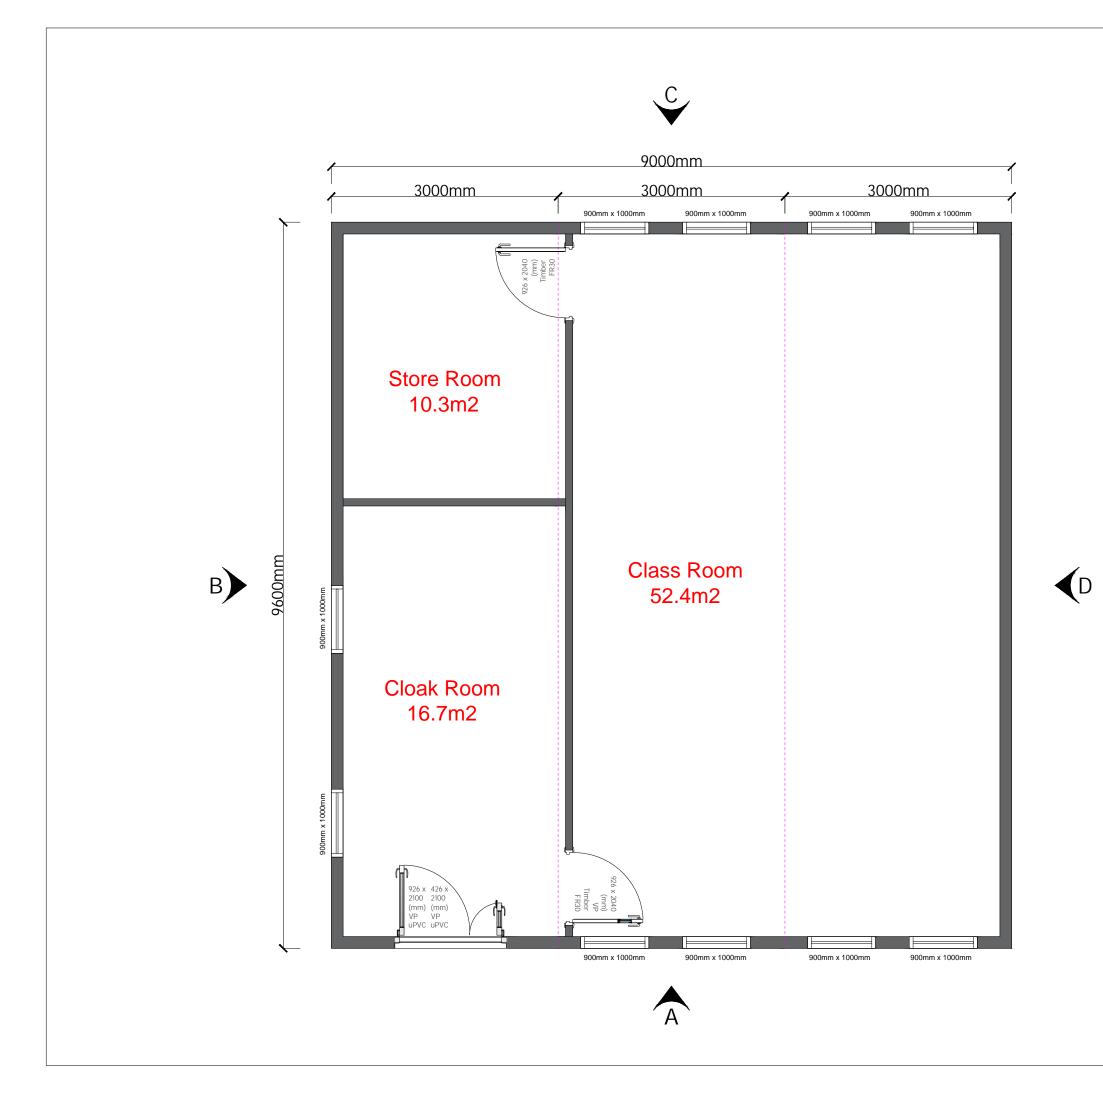

|                                                  |                                              |       | Draw      |                |                    |          |
|--------------------------------------------------|----------------------------------------------|-------|-----------|----------------|--------------------|----------|
|                                                  |                                              |       |           |                |                    |          |
|                                                  |                                              |       |           |                |                    |          |
|                                                  |                                              |       |           |                |                    |          |
|                                                  |                                              |       |           |                |                    |          |
|                                                  |                                              |       |           |                |                    |          |
|                                                  |                                              |       |           |                |                    |          |
|                                                  |                                              |       |           |                |                    |          |
|                                                  |                                              |       |           |                |                    |          |
|                                                  |                                              |       |           |                |                    |          |
|                                                  |                                              |       |           |                |                    |          |
|                                                  |                                              |       |           |                |                    |          |
|                                                  |                                              |       |           |                |                    |          |
|                                                  |                                              |       |           |                |                    |          |
|                                                  |                                              |       |           |                |                    |          |
|                                                  |                                              |       |           |                |                    |          |
|                                                  |                                              |       |           |                |                    |          |
|                                                  |                                              |       |           |                |                    |          |
|                                                  |                                              |       |           |                |                    |          |
|                                                  |                                              |       |           |                |                    |          |
|                                                  |                                              |       |           |                |                    |          |
|                                                  |                                              |       |           |                |                    |          |
|                                                  |                                              |       |           |                |                    |          |
|                                                  |                                              |       |           |                |                    |          |
|                                                  |                                              |       |           |                |                    |          |
|                                                  |                                              |       |           |                |                    |          |
| REV                                              | DATE                                         | DE    | SCRIPTION |                |                    | Ву       |
| REV                                              | DATE                                         | DE    | SCRIPTION |                |                    | By       |
| REV                                              | DATE                                         | DE    | SCRIPTION |                |                    | By<br>By |
| REV                                              | DATE                                         |       | SCRIPTION | Ne             | w                  |          |
| REV                                              | DATE                                         |       | SCRIPTION | Ne             | ew                 |          |
| REV                                              | DATE                                         |       | SCRIPTION | Ne<br>Ca<br>Sp | ew<br>ibin         |          |
| REV                                              |                                              |       | SCRIPTION | Ne<br>Ca<br>Sp | ew<br>ibin<br>bace |          |
|                                                  |                                              |       | SCRIPTION | Ne<br>Ca<br>Sp | ew<br>ibin<br>bace |          |
|                                                  | н.                                           |       | SCRIPTION | Ne<br>Ca<br>Sp | ew<br>ibin<br>bace |          |
| Clien                                            | The sector                                   | 1     | SCRIPTION |                |                    |          |
| Clien                                            | nt.<br>3 Bay (                               | 1     |           |                |                    |          |
| Clien<br>Proje                                   | nt.<br>3 Bay (                               | Class |           |                |                    |          |
| Clien<br>Proje<br>Draw                           | nt:<br>a Bay (<br>ving:<br>Floor F<br>on By: | Class |           | .6m x 3r       | n)                 |          |
| Ctien<br>Proje                                   | ect:<br>3 Bay (<br>wrg:<br>Floor F           | Class |           | .6m x 3r       | n)<br>09/24        |          |
| Clien<br>Proje<br>Draw<br>F<br>Draw<br>E<br>Chec | nt<br>Floor F<br>m By:<br>B.W                | Class |           | .6m x 3r       | n)<br>09/24        |          |