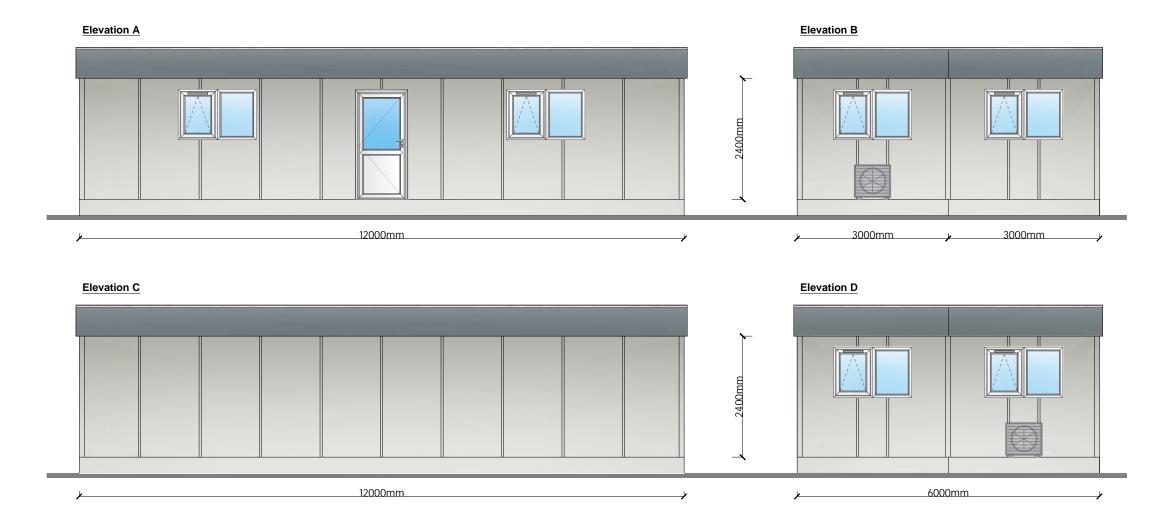

|                                            |                                          |      | -     |         |   |                        |             | d                   |         |        |    |  |
|--------------------------------------------|------------------------------------------|------|-------|---------|---|------------------------|-------------|---------------------|---------|--------|----|--|
|                                            |                                          |      |       |         |   |                        |             |                     |         |        |    |  |
|                                            |                                          |      |       |         |   |                        |             |