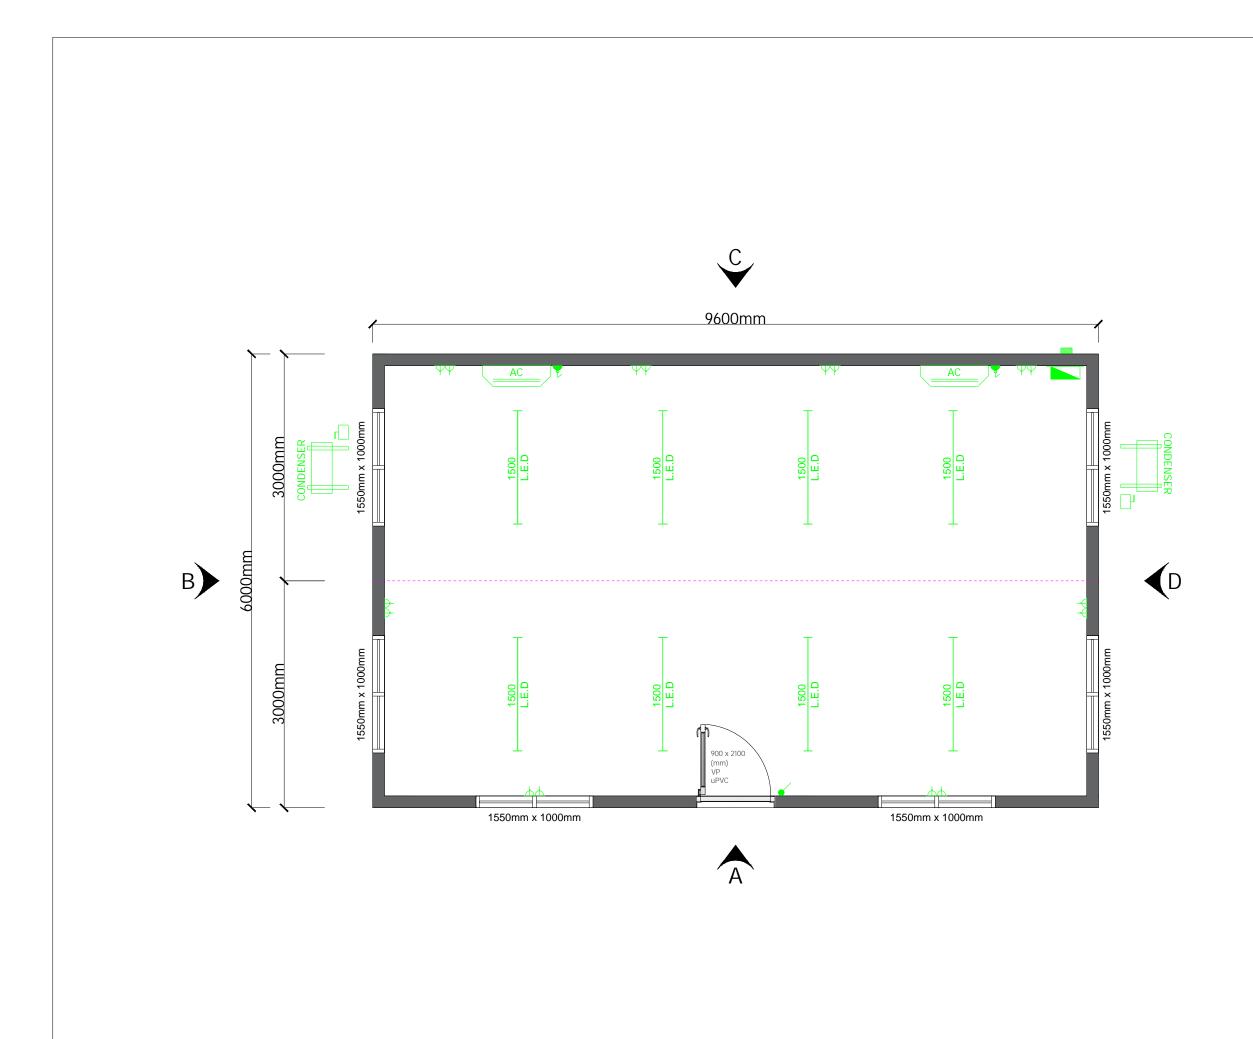

|                                                                                                                                            | Drawing Legend                          |
|--------------------------------------------------------------------------------------------------------------------------------------------|-----------------------------------------|
| Electrical                                                                                                                                 | Distribution Board                      |
|                                                                                                                                            | Electrical Inlet                        |
| <b>A</b>                                                                                                                                   | Single 13Amp Socket (450mm AFFL)        |
| <u>₩</u>                                                                                                                                   | Double 13Amp Socket (450mm AFFL)        |
|                                                                                                                                            | 20A Double Pole Lightswitch (1200 AFFL) |
| Heating                                                                                                                                    |                                         |
| AC                                                                                                                                         | Air Conditioning Unit - Wall Mounted    |
|                                                                                                                                            | Air Conditioning Condenser              |
|                                                                                                                                            |                                         |
| Lighting                                                                                                                                   |                                         |
| [ <u>1500</u><br>[⊥.E.D [                                                                                                                  | L.E.D Batten Light                      |
|                                                                                                                                            |                                         |
|                                                                                                                                            |                                         |
|                                                                                                                                            |                                         |
|                                                                                                                                            |                                         |
|                                                                                                                                            |                                         |
|                                                                                                                                            |                                         |
|                                                                                                                                            |                                         |
|                                                                                                                                            |                                         |
|                                                                                                                                            |                                         |
|                                                                                                                                            |                                         |
|                                                                                                                                            |                                         |
|                                                                                                                                            |                                         |
|                                                                                                                                            |                                         |
|                                                                                                                                            |                                         |
|                                                                                                                                            |                                         |
|                                                                                                                                            |                                         |
|                                                                                                                                            |                                         |
|                                                                                                                                            |                                         |
|                                                                                                                                            |                                         |
|                                                                                                                                            |                                         |
|                                                                                                                                            |                                         |
|                                                                                                                                            |                                         |
|                                                                                                                                            |                                         |
|                                                                                                                                            |                                         |
| REV DATE DES                                                                                                                               | CRIPTION By                             |
| REV DATE DES                                                                                                                               | -RIPTION By                             |
| REV DATE DES                                                                                                                               | CRIPTION By                             |
| REV DATE DES                                                                                                                               | CRIPTION By                             |
| REV DATE DES                                                                                                                               |                                         |
| REV DATE DES                                                                                                                               | New                                     |
| REV DATE DES                                                                                                                               | New                                     |
| REV DATE DES                                                                                                                               | New                                     |
| REV DATE DES                                                                                                                               |                                         |
| REV DATE DES                                                                                                                               | New                                     |
| REV DATE DES                                                                                                                               | New                                     |
|                                                                                                                                            | New                                     |
| REV DATE DES                                                                                                                               | New                                     |
|                                                                                                                                            | New<br>Cabin<br>Space                   |
| Project:<br>2 Bay (9.6m                                                                                                                    | New<br>Cabin<br>Space                   |
| Clent<br>Project:<br>2 Bay (9.6m )                                                                                                         | New<br>Cabin<br>Space                   |
| Project:<br>2 Bay (9.6m                                                                                                                    | New<br>Cabin<br>Space                   |
| Clent<br>Project:<br>2 Bay (9.6m )                                                                                                         | x 3m)                                   |
| Project<br>2 Bay (9.6m<br>Floor Plan<br>Grawn By:<br>B.W                                                                                   | x 3m)                                   |
| Client<br>Project:<br>2 Bay (9.6m<br>Floor Plan<br>Drawing:<br>Floor Plan                                                                  | x 3m)                                   |
| Project<br>2 Bay (9.6m<br>Floor Plan<br>Grawn By:<br>B.W                                                                                   | x 3m)                                   |
| Client<br>Project:<br>2 Bay (9.6m )<br>Drawing<br>Floor Plan<br>Drawing Number:<br>Drawing Number:                                         | x 3m)                                   |
| Client:<br>Project:<br>2 Bay (9.6m )<br>Drawing:<br>Floor Plan<br>Drawing Number:<br>Drawing Number:<br>Drawing Number:<br>Drawing Number: | x 3m)                                   |