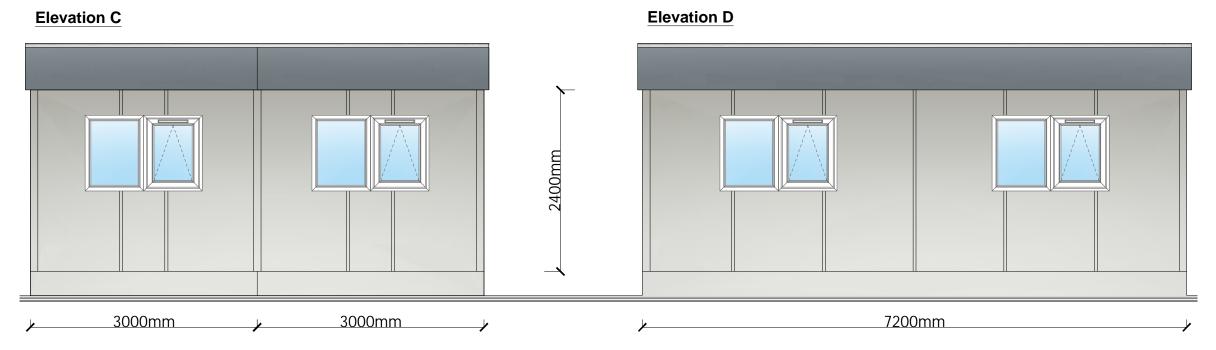

Drawing Legend

| Project:          |        |                  |  |
|-------------------|--------|------------------|--|
| 2 Bay (7.2m x 3m) |        |                  |  |
| Drawing:          |        |                  |  |
|                   |        |                  |  |
| Elevations        |        |                  |  |
|                   |        |                  |  |
| Drawn By:         | Date:  | Jate:            |  |
| B.W               | 17/0   | 17/09/24         |  |
| Checked By:       | Sheet: | Scale:           |  |
|                   | A3     | 1:50             |  |
| Drawing Number:   | Rev:   | Stock Reference: |  |
|                   |        |                  |  |