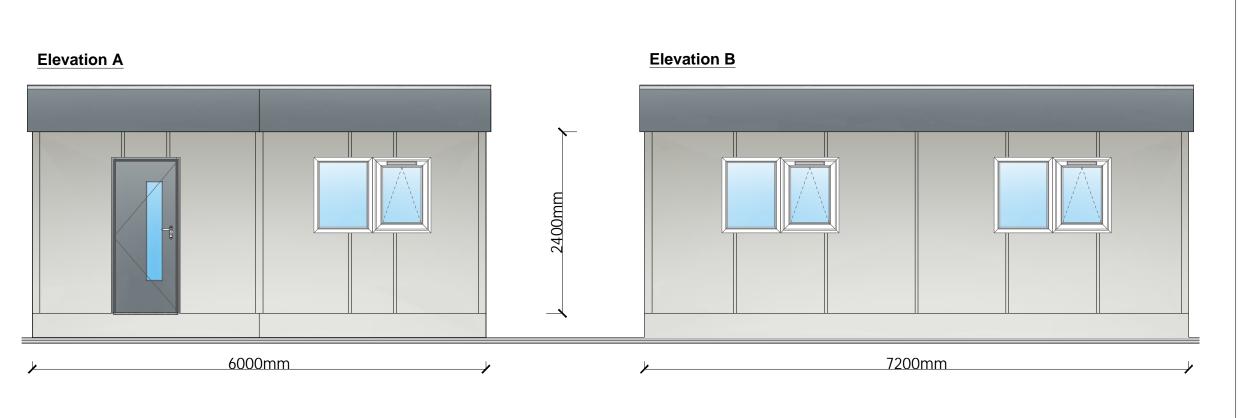

Drawing Legend

| Project:          |        |                  |  |
|-------------------|--------|------------------|--|
| 2 Bay (7.2m x 3m) |        |                  |  |
| Drawing:          |        |                  |  |
|                   |        |                  |  |
| Elevations        |        |                  |  |
|                   |        |                  |  |
| Drawn By:         | Date:  | Jate:            |  |
| B.W               | 17/0   | 17/09/24         |  |
| Checked By:       | Sheet: | Scale:           |  |
|                   | A3     | 1:50             |  |
| Drawing Number:   | Rev:   | Stock Reference: |  |
|                   |        |                  |  |